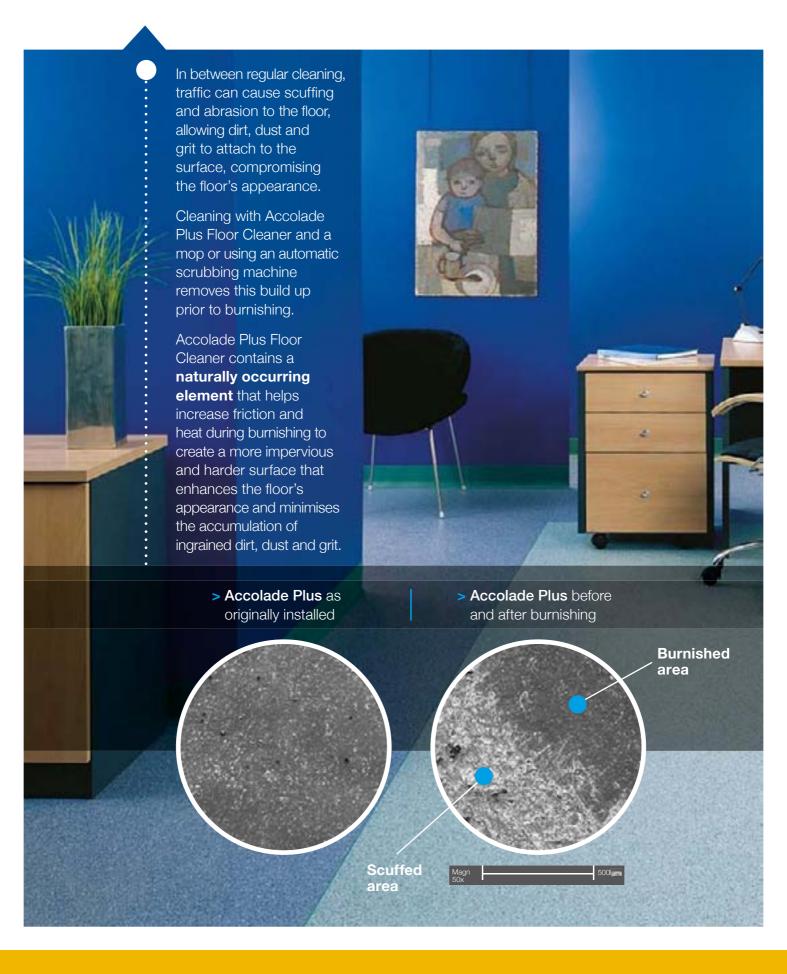

Maintaining the appearance and extending the life of **Accolade Plus.** 

[ Between us, ideas become reality. $^{\text{\tiny TM}}$  ]

Microscopic imaging demonstrates how **Accolade Plus** responds to regular burnishing.