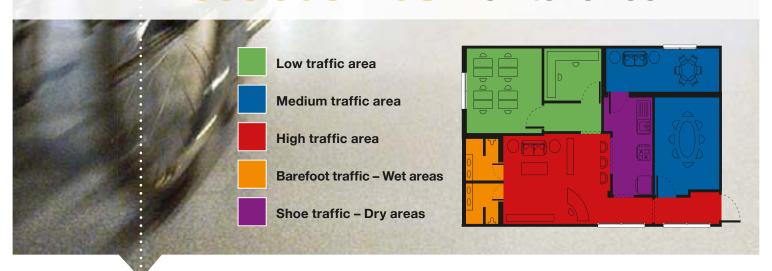

### > Low traffic areas

#### > Medium traffic areas

#### > High traffic areas

#### > Barefoot traffic - Wet areas

#### > Shoe traffic - Dry areas

Frequency and type of maintenance required depends on traffic flow, application, environmental conditions and customer requirements. Light and accent colours can require more maintenance; where practical choose darker more camouflaging colours.